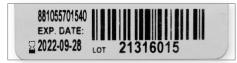

## Follow these steps to receive your Philips Zoom! rebate:

- Schedule your Philips Zoom! WhiteSpeed professional in-office whitening treatment
- Visit Philips.com/zoom and complete the rebate form (name and email).Save the email from Philips Zoom! that includes your promotional code
- 3. Print and bring this form to your dentist office for your Philips Zoom! in-office professional whitening treatment
- 4. During your appointment, tell your dental professional you will need to cut out the barcode sticker from the Philips Zoom! chairside light-activated whitening gel 25% HP (see images on right)
- 5. Collect a dated receipt from your dental office showing that you received a Philips Zoom! WhiteSpeed treatment
- 6. Mail your cut-out lot number, dated receipt and the form below to:

Cut here

You must fill out all fields below and include your cut-out lot number in order to receive the rebate.

| Name:                         |        |   |                | _             |  |
|-------------------------------|--------|---|----------------|---------------|--|
| Address:                      |        |   |                | _             |  |
| City / State / Zip:           | /      | / |                | _             |  |
| Phone:                        | Email: |   |                | _             |  |
| Lot number (see image above): |        |   | Promotion code | (from email): |  |