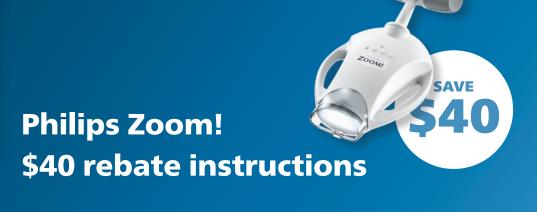

Thank you for choosing Philips Zoom! Along with your bright, new smile, you can enjoy \$40 off your professional in-office whitening treatment.

## Follow these steps to receive your Philips Zoom! rebate:

- Schedule your Philips Zoom! WhiteSpeed professional in-office whitening treatment
- Visit Philips.com/zoom and complete the rebate form (name and email).Save the email from Philips Zoom! that includes your promotional code
- 3. Print and bring this form to your dentist office for your Philips Zoom! in-office professional whitening treatment
- 4. During your appointment, tell your dental professional you will need to cut out the barcode sticker from the Philips Zoom! chairside light-activated whitening gel 25% HP (see images on right)
- 5. Collect a dated receipt from your dental office showing that you received a Philips Zoom! WhiteSpeed treatment
- 6. Mail your cut-out lot number, dated receipt and the form below to: